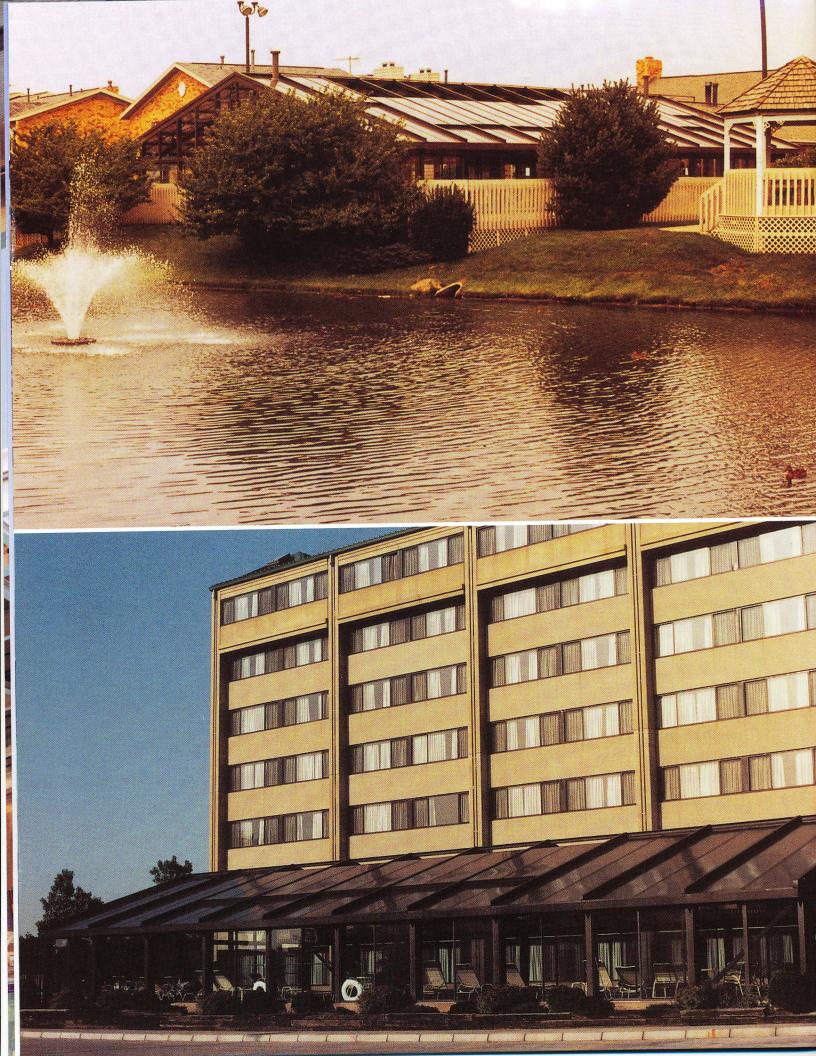

## Swim all winter ... Sun all summer

tria's unique opening roof system offers you a pool enclosure that is light, airy and fresh. A room you can entertain in and enjoy all year.

tria's architecturally designed buildings have been engineered to take advantage of natural ventilation. Fresh air is pulled in naturally through the open roof, creating a comfortable environment. A n Atria structure is designed to be the most open solar environment available on the market today. An Atria structure offers:

Attached: Double Slope

et the most out of your pool. When you enclose a pool or spa with an Atria structure, you can enjoy summer living all year round.

Free Standing: Single Slope

Attached: Single Slope