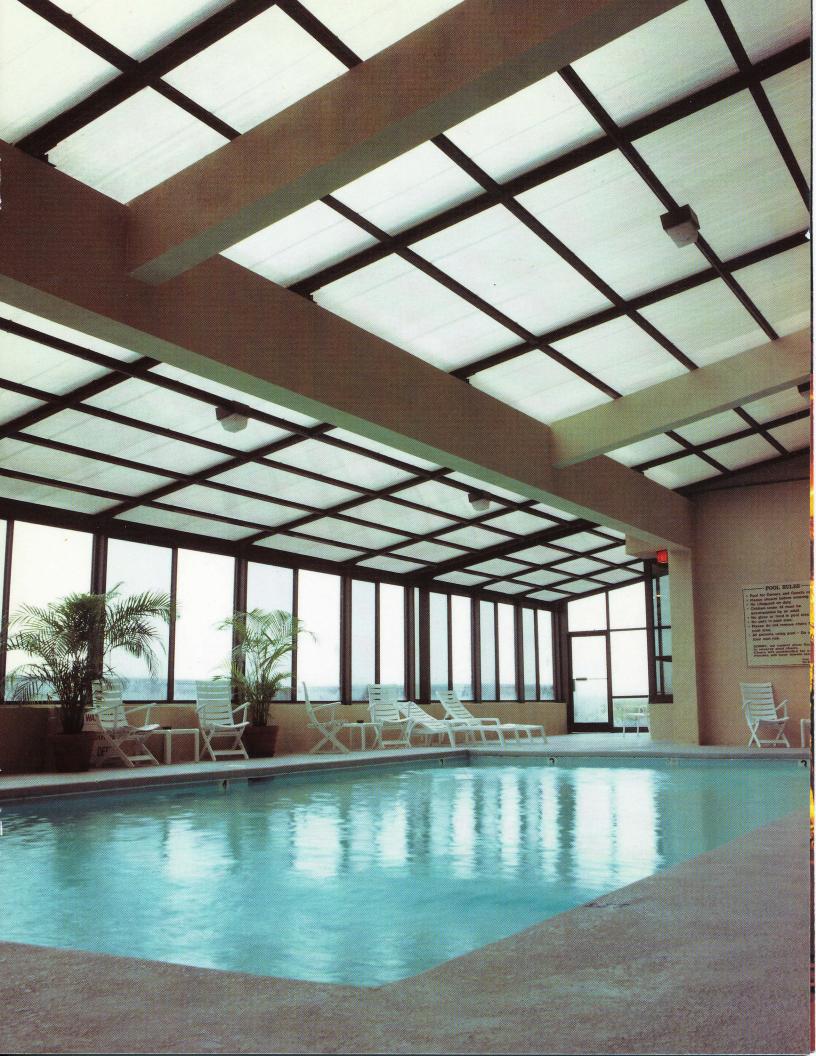

## Swim all winter ... Sun all summer

tria's unique opening roof system offers you a pool enclosure that is light, airy and fresh. A room you can entertain in and enjoy all year.

tria's architecturally designed buildings have been engineered to take advantage of natural ventilation. Fresh air is pulled in naturally through the open roof, creating a comfortable environment. A n Atria structure is designed to be the most open solar environment available on the market today. An Atria structure offers:

- Roof panels, both opening and stationary, constructed of impact resistant and fire-retardant insulated polycarbonate in either clear of bronze tint.
- Perimeter walls of insulated polycarbonate or glass sliding doors with screens and locks.
- Non-corrosive structural aluminum components and stainless steel fasteners.
- High Tech Baked on Powder Coat Finish. Color coated to your choice of colors.

- Attracts customers year round in a hotel or motel setting.
- increases participation in swimming and club activities for YMCAs, schools, or organizations.
- Improves your pool security—Atria structures can be locked to protect your pool from intruders.
- Creates a great space for exercise and swimming workouts in all seasons.
- Is attractive, useful, versatile and a whole lot of FUN!