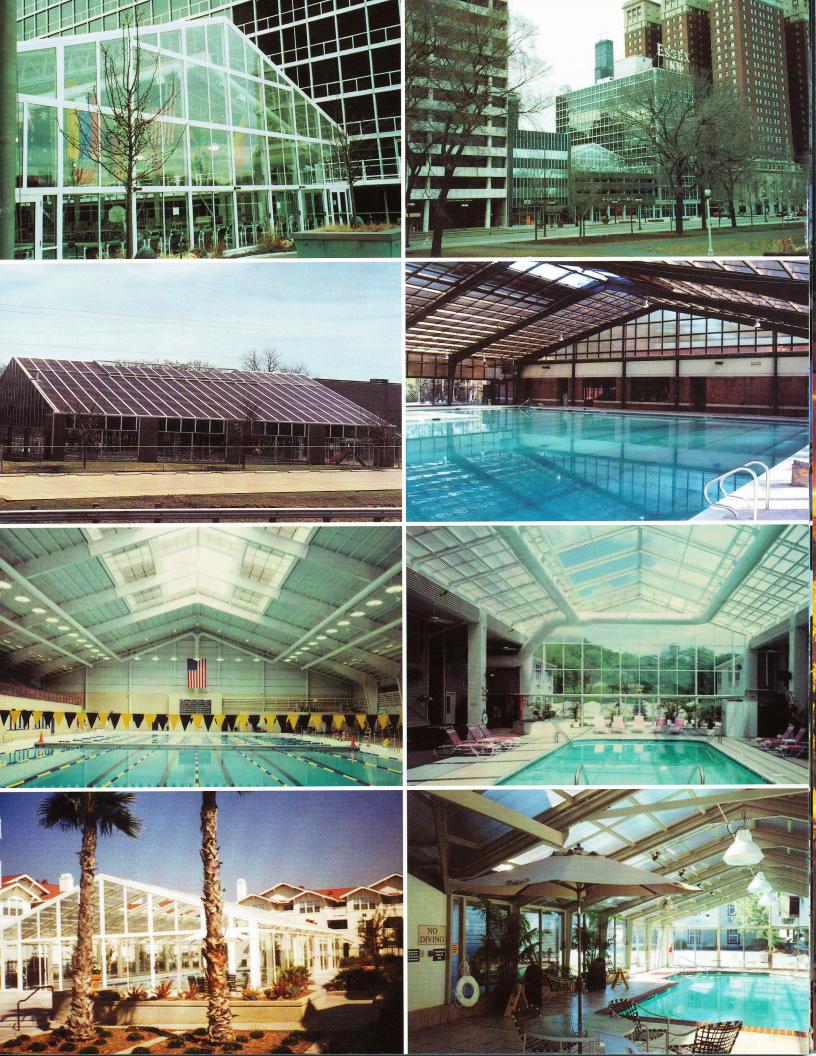

## Swim all winter ... Sun all summer

tria's unique opening roof system offers you a pool enclosure that is light, airy and fresh. A room you can entertain in and enjoy all year.

tria's architecturally designed buildings have been engineered to take advantage of natural ventilation. Fresh air is pulled in naturally through the open roof, creating a comfortable environment. A n Atria structure is designed to be the most open solar environment available on the market today. An Atria structure offers:

- Roof panels, both opening and stationary, constructed of impact resistant and fire-retardant insulated polycarbonate in either clear of bronze tint.
- Perimeter walls of insulated polycarbonate or glass sliding doors with screens and locks.
- Non-corrosive structural aluminum components and stainless steel fasteners.
- High Tech Baked on Powder Coat Finish. Color coated to your choice of colors.

## Indoor-Outdoor;

Roof Only: Single Slope

Roof Only: Double Slope

Free Standing: Double Slope fria offers a variety of modular configurations to allow you, your builder and your architect to create an Atria structure that is just right for you.

Attached: Double Slope

et the most out of your pool. When you enclose a pool or spa with an Atria structure, you can enjoy summer living all year round.

Free Standing: Single Slope

Attached: Single Slope