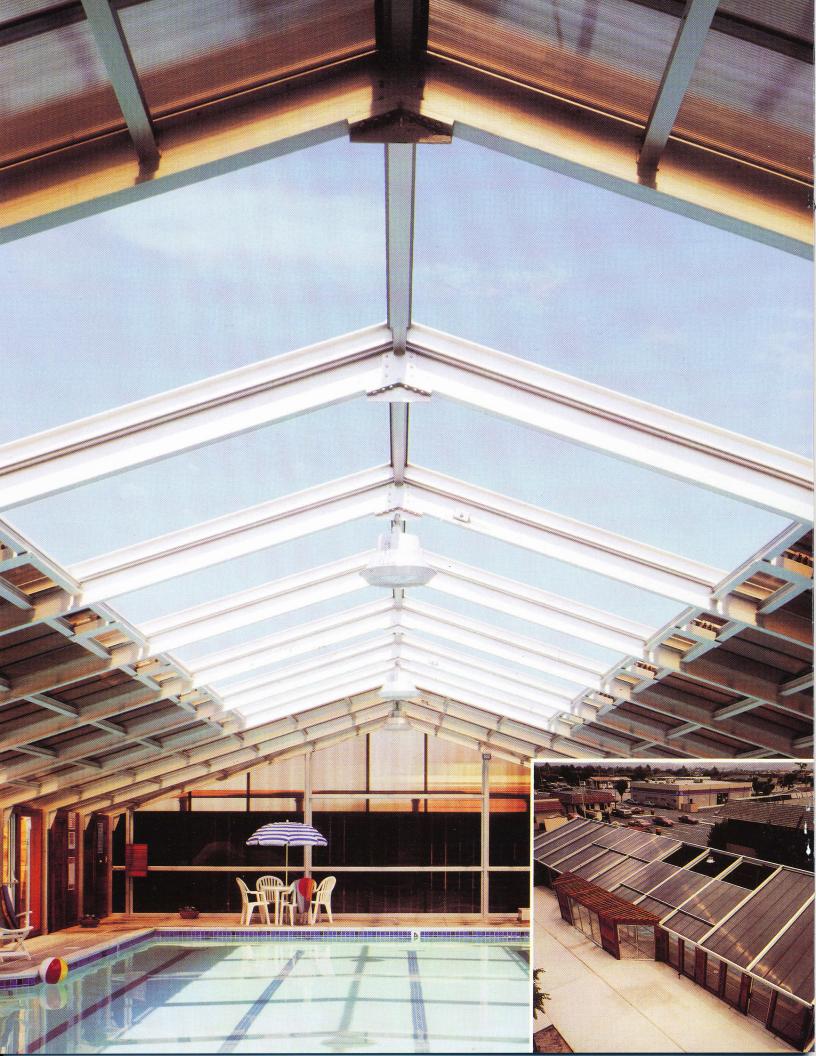

Electric Opening roof systems are positive gear driven, both in closing and opening. This roof system lets you open each panel individually, allowing for placement of openings wherever you choose, as well as maximum temperature and sunshine control. The use of right angle gear boxes gives a positive lock in all positions. A built in manual operating over ride in case of a power outage is a unique feature of Atria's electric roof system.

## Swim all winter ... Sun all summer

tria's unique opening roof system offers you a pool enclosure that is light, airy and fresh. A room you can entertain in and enjoy all year.

tria's architecturally designed buildings have been engineered to take advantage of natural ventilation. Fresh air is pulled in naturally through the open roof, creating a comfortable environment. A n Atria structure is designed to be the most open solar environment available on the market today. An Atria structure offers:

- Roof panels, both opening and stationary, constructed of impact resistant and fire-retardant insulated polycarbonate in either clear of bronze tint.
- Perimeter walls of insulated polycarbonate or glass sliding doors with screens and locks.
- Non-corrosive structural aluminum components and stainless steel fasteners.
- High Tech Baked on Powder Coat Finish. Color coated to your choice of colors.