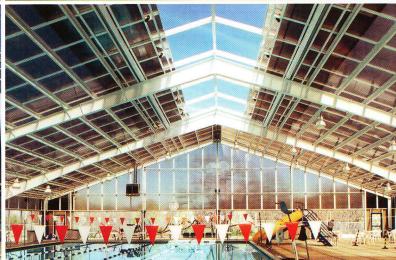

Electric Opening roof systems are positive gear driven, both in closing and opening. This roof system lets you open each panel individually, allowing for placement of openings wherever you choose, as well as maximum temperature and sunshine control. The use of right angle gear boxes gives a positive lock in all positions. A built in manual operating over ride in case of a power outage is a unique feature of Atria's electric roof system.

## Swim all winter ... Sun all summer

tria's unique opening roof system offers you a pool enclosure that is light, airy and fresh. A room you can entertain in and enjoy all year.

tria's architecturally designed buildings have been engineered to take advantage of natural ventilation. Fresh air is pulled in naturally through the open roof, creating a comfortable environment. A n Atria structure is designed to be the most open solar environment available on the market today. An Atria structure offers:

- Attracts customers year round in a hotel or motel setting.
- increases participation in swimming and club activities for YMCAs, schools, or organizations.
- Improves your pool security—Atria structures can be locked to protect your pool from intruders.
- Creates a great space for exercise and swimming workouts in all seasons.
- Is attractive, useful, versatile and a whole lot of FUN!