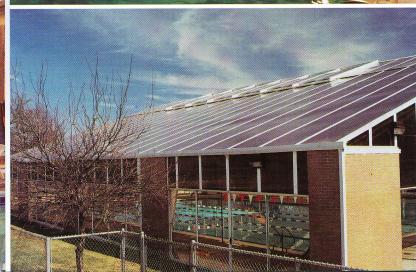

## Indoor-Outdoor;

Roof Only: Single Slope

Roof Only: Double Slope

Free Standing: Double Slope fria offers a variety of modular configurations to allow you, your builder and your architect to create an Atria structure that is just right for you.

Attached: Double Slope

et the most out of your pool. When you enclose a pool or spa with an Atria structure, you can enjoy summer living all year round.

Free Standing: Single Slope

Attached: Single Slope