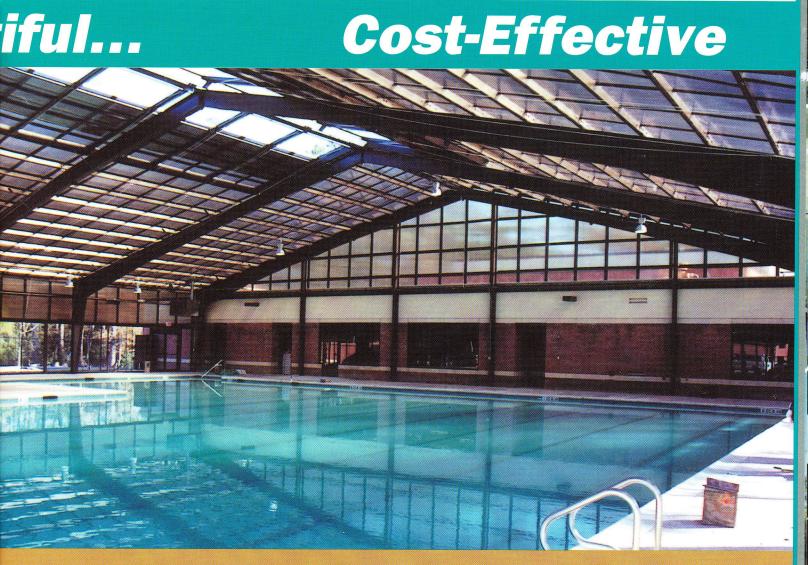

## Swim all winter ... Sun all summer

tria's unique opening roof system offers you a pool enclosure that is light, airy and fresh. A room you can entertain in and enjoy all year.

tria's architecturally designed buildings have been engineered to take advantage of natural ventilation. Fresh air is pulled in naturally through the open roof, creating a comfortable environment. A n Atria structure is designed to be the most open solar environment available on the market today. An Atria structure offers:

- Roof panels, both opening and stationary, constructed of impact resistant and fire-retardant insulated polycarbonate in either clear of bronze tint.
- Perimeter walls of insulated polycarbonate or glass sliding doors with screens and locks.
- Non-corrosive structural aluminum components and stainless steel fasteners.
- High Tech Baked on Powder Coat Finish. Color coated to your choice of colors.

### ✓ Value-Packed ✓ Fast Erection ✓ Inn

Atria Pool Enclosures is proud of the long-term acceptance by architects & builders, who have recognized the structural integrity and longevity of its glazed enclosures, as well as detail in fabrication and installation. • ENGINEER Full engine Meeting yo