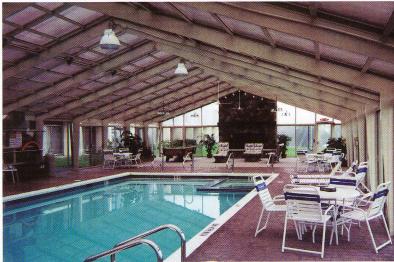

## Swim all winter ... Sun all summer

tria's unique opening roof system offers you a pool enclosure that is light, airy and fresh. A room you can entertain in and enjoy all year.

tria's architecturally designed buildings have been engineered to take advantage of natural ventilation. Fresh air is pulled in naturally through the open roof, creating a comfortable environment. A n Atria structure is designed to be the most open solar environment available on the market today. An Atria structure offers:

- Attracts customers year round in a hotel or motel setting.
- increases participation in swimming and club activities for YMCAs, schools, or organizations.
- Improves your pool security—Atria structures can be locked to protect your pool from intruders.
- Creates a great space for exercise and swimming workouts in all seasons.
- Is attractive, useful, versatile and a whole lot of FUN!