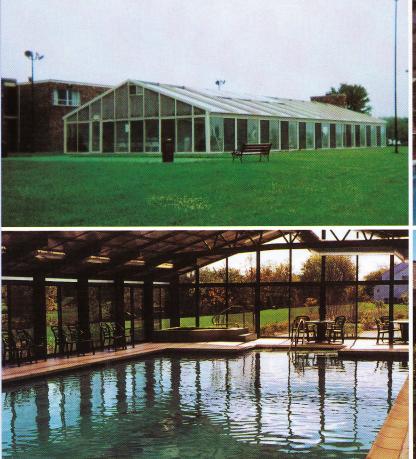

## Indoor-Outdoor;

Roof Only: Single Slope

Roof Only: Double Slope

Free Standing: Double Slope fria offers a variety of modular configurations to allow you, your builder and your architect to create an Atria structure that is just right for you.

Attached: Double Slope

et the most out of your pool. When you enclose a pool or spa with an Atria structure, you can enjoy summer living all year round.

Free Standing: Single Slope

Attached: Single Slope