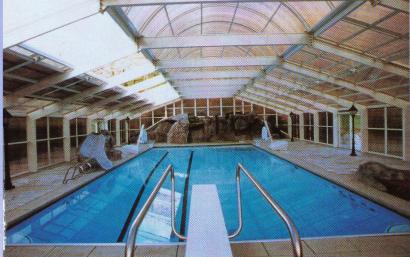

## Swim all winter ... Sun all summer

tria's unique opening roof system offers you a pool enclosure that is light, airy and fresh. A room you can entertain in and enjoy all year.

tria's architecturally designed buildings have been engineered to take advantage of natural ventilation. Fresh air is pulled in naturally through the open roof, creating a comfortable environment. A n Atria structure is designed to be the most open solar environment available on the market today. An Atria structure offers:

- Roof panels, both opening and stationary, constructed of impact resistant and fire-retardant insulated polycarbonate in either clear of bronze tint.
- Perimeter walls of insulated polycarbonate or glass sliding doors with screens and locks.
- Non-corrosive structural aluminum components and stainless steel fasteners.
- High Tech Baked on Powder Coat Finish. Color coated to your choice of colors.

- Attracts customers year round in a hotel or motel setting.
- increases participation in swimming and club activities for YMCAs, schools, or organizations.
- Improves your pool security—Atria structures can be locked to protect your pool from intruders.
- Creates a great space for exercise and swimming workouts in all seasons.
- Is attractive, useful, versatile and a whole lot of FUN!