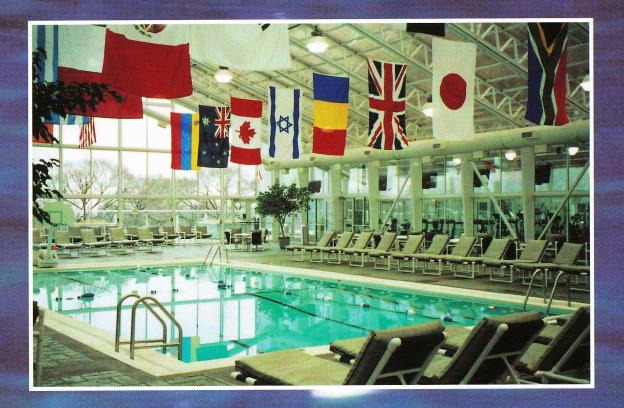

## Swim all winter ... Sun all summer

tria's unique opening roof system offers you a pool enclosure that is light, airy and fresh. A room you can entertain in and enjoy all year.

tria's architecturally designed buildings have been engineered to take advantage of natural ventilation. Fresh air is pulled in naturally through the open roof, creating a comfortable environment. A n Atria structure is designed to be the most open solar environment available on the market today. An Atria structure offers:

- Roof panels, both opening and stationary, constructed of impact resistant and fire-retardant insulated polycarbonate in either clear of bronze tint.
- Perimeter walls of insulated polycarbonate or glass sliding doors with screens and locks.
- Non-corrosive structural aluminum components and stainless steel fasteners.
- High Tech Baked on Powder Coat Finish. Color coated to your choice of colors.

- Attracts customers year round in a hotel or motel setting.
- increases participation in swimming and club activities for YMCAs, schools, or organizations.
- Improves your pool security—Atria structures can be locked to protect your pool from intruders.
- Creates a great space for exercise and swimming workouts in all seasons.
- Is attractive, useful, versatile and a whole lot of FUN!