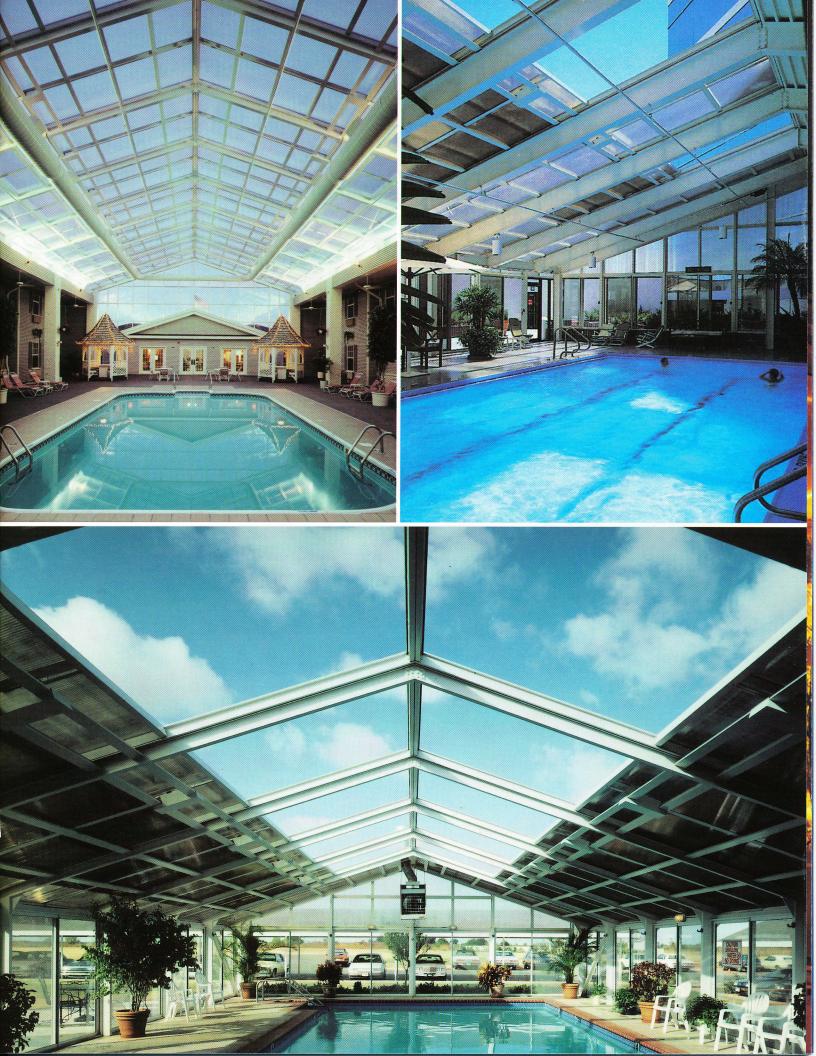

#### Roof glazing.

Standard overhead glazing is polycarbonate structural sheet (Choice of colors, Bronze, Crystal, Opal.) Custom colors as available.

#### Glass.

Optional overhead glazing my be glass by architectural specifications.

Roof material options other than light transmitting. Highly insulated ridged foam structural sheeting. R factors to R32 may be used anywhere in the structure in conjunction with light transmitting panels.

Electric Opening roof systems are positive gear driven, both in closing and opening. This roof system lets you open each panel individually, allowing for placement of openings wherever you choose, as well as maximum temperature and sunshine control. The use of right angle gear boxes gives a positive lock in all positions. A built in manual operating over ride in case of a power outage is a unique feature of Atria's electric roof system.

- Roof panels, both opening and stationary, constructed of impact resistant and fire-retardant insulated polycarbonate in either clear of bronze tint.
- Perimeter walls of insulated polycarbonate or glass sliding doors with screens and locks.
- Non-corrosive structural aluminum components and stainless steel fasteners.
- High Tech Baked on Powder Coat Finish. Color coated to your choice of colors.