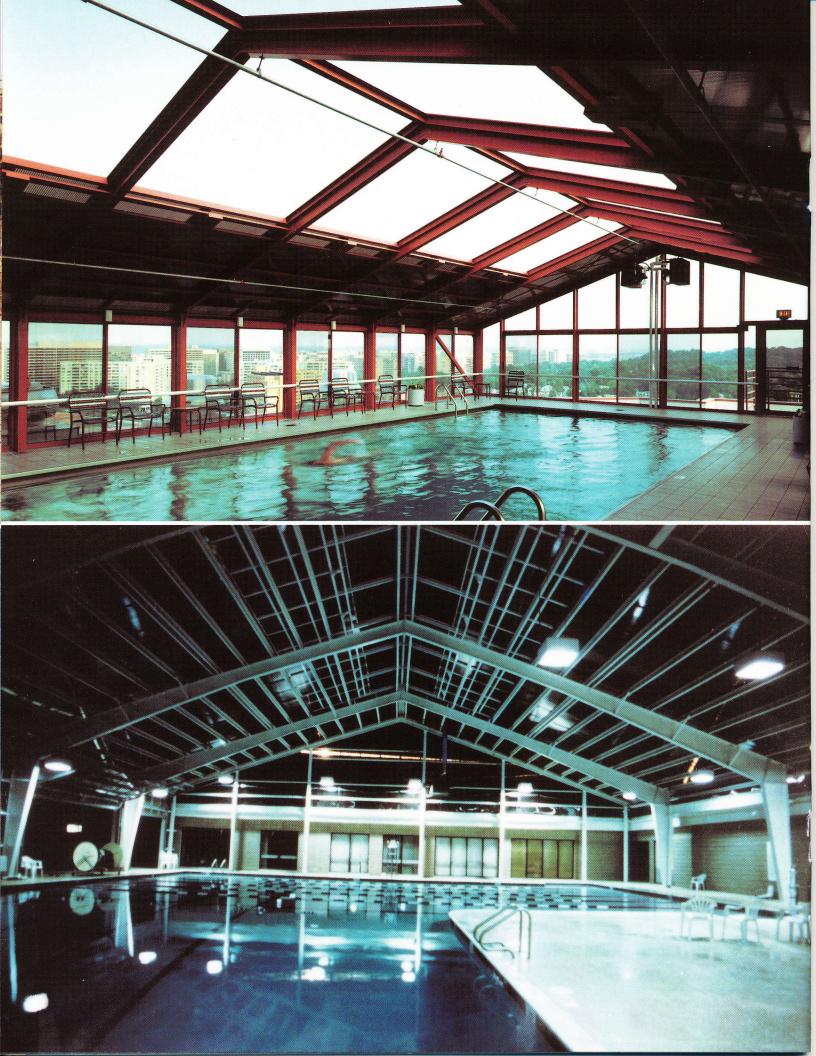

## Swim all winter ... Sun all summer

tria's unique opening roof system offers you a pool enclosure that is light, airy and fresh. A room you can entertain in and enjoy all year.

tria's architecturally designed buildings have been engineered to take advantage of natural ventilation. Fresh air is pulled in naturally through the open roof, creating a comfortable environment. A n Atria structure is designed to be the most open solar environment available on the market today. An Atria structure offers:

- Roof panels, both opening and stationary, constructed of impact resistant and fire-retardant insulated polycarbonate in either clear of bronze tint.
- Perimeter walls of insulated polycarbonate or glass sliding doors with screens and locks.
- Non-corrosive structural aluminum components and stainless steel fasteners.
- High Tech Baked on Powder Coat Finish. Color coated to your choice of colors.

## Indoor-Outdoor;

Roof Only: Single Slope

Roof Only: Double Slope

Free Standing: Double Slope fria offers a variety of modular configurations to allow you, your builder and your architect to create an Atria structure that is just right for you.

Attached: Double Slope

et the most out of your pool. When you enclose a pool or spa with an Atria structure, you can enjoy summer living all year round.

Free Standing: Single Slope

Attached: Single Slope