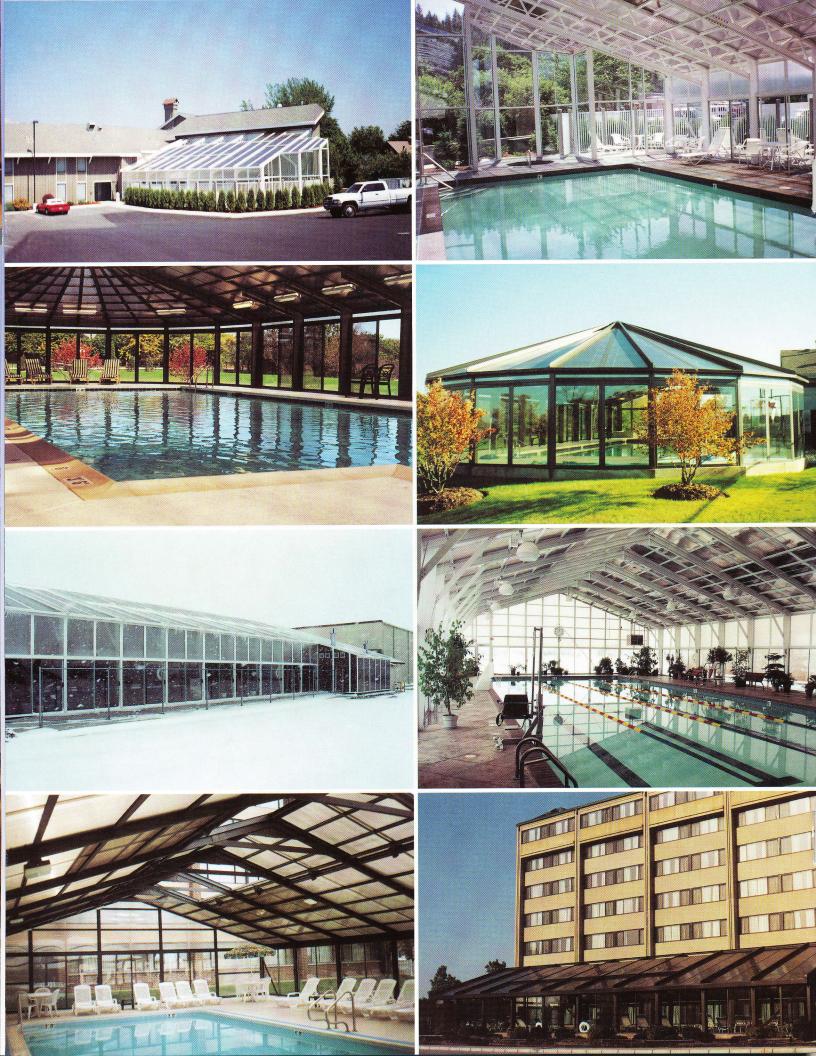

## Swim all winter ... Sun all summer

tria's unique opening roof system offers you a pool enclosure that is light, airy and fresh. A room you can entertain in and enjoy all year.

tria's architecturally designed buildings have been engineered to take advantage of natural ventilation. Fresh air is pulled in naturally through the open roof, creating a comfortable environment. A n Atria structure is designed to be the most open solar environment available on the market today. An Atria structure offers:

- Roof panels, both opening and stationary, constructed of impact resistant and fire-retardant insulated polycarbonate in either clear of bronze tint.
- Perimeter walls of insulated polycarbonate or glass sliding doors with screens and locks.
- Non-corrosive structural aluminum components and stainless steel fasteners.
- High Tech Baked on Powder Coat Finish. Color coated to your choice of colors.

## Indoor-Outdoor;

Roof Only: Single Slope

Roof Only: Double Slope

Free Standing: Double Slope fria offers a variety of modular configurations to allow you, your builder and your architect to create an Atria structure that is just right for you.

Attached: Double Slope

et the most out of your pool. When you enclose a pool or spa with an Atria structure, you can enjoy summer living all year round.

Free Standing: Single Slope

Attached: Single Slope