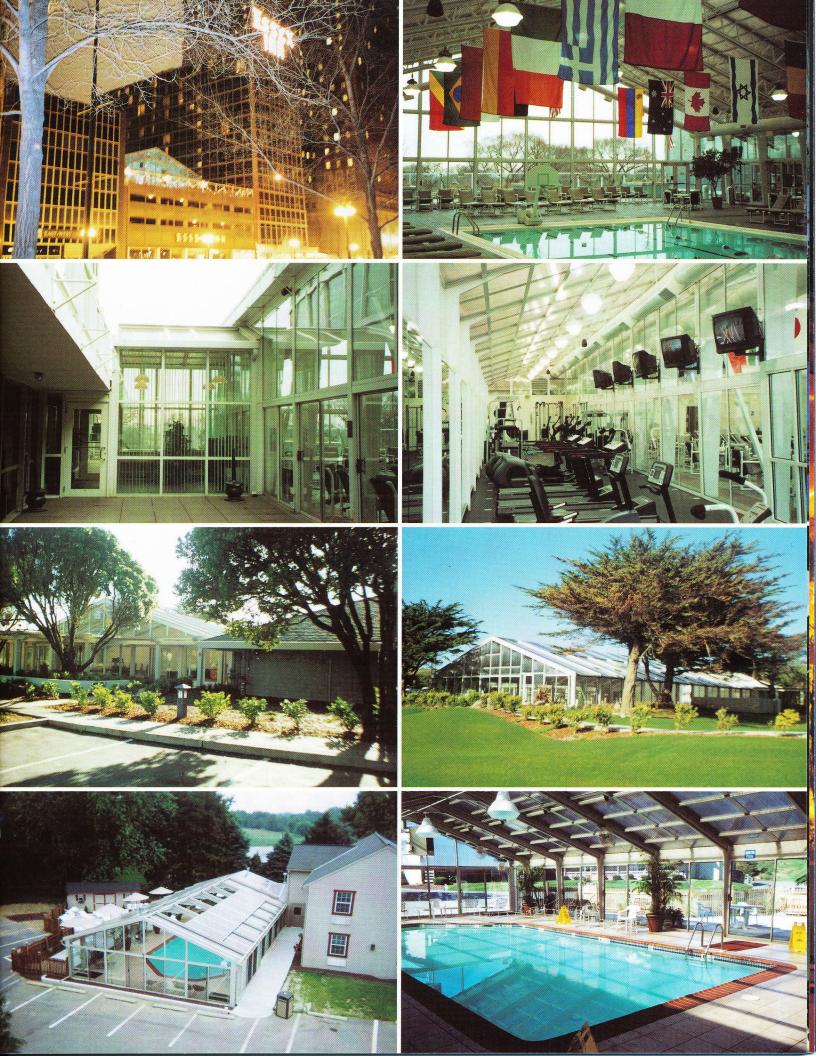

## Swim all winter ... Sun all summer

tria's unique opening roof system offers you a pool enclosure that is light, airy and fresh. A room you can entertain in and enjoy all year.

tria's architecturally designed buildings have been engineered to take advantage of natural ventilation. Fresh air is pulled in naturally through the open roof, creating a comfortable environment. A n Atria structure is designed to be the most open solar environment available on the market today. An Atria structure offers:

- Roof panels, both opening and stationary, constructed of impact resistant and fire-retardant insulated polycarbonate in either clear of bronze tint.
- Perimeter walls of insulated polycarbonate or glass sliding doors with screens and locks.
- Non-corrosive structural aluminum components and stainless steel fasteners.
- High Tech Baked on Powder Coat Finish. Color coated to your choice of colors.

- Attracts customers year round in a hotel or motel setting.
- increases participation in swimming and club activities for YMCAs, schools, or organizations.
- Improves your pool security—Atria structures can be locked to protect your pool from intruders.
- Creates a great space for exercise and swimming workouts in all seasons.
- Is attractive, useful, versatile and a whole lot of FUN!