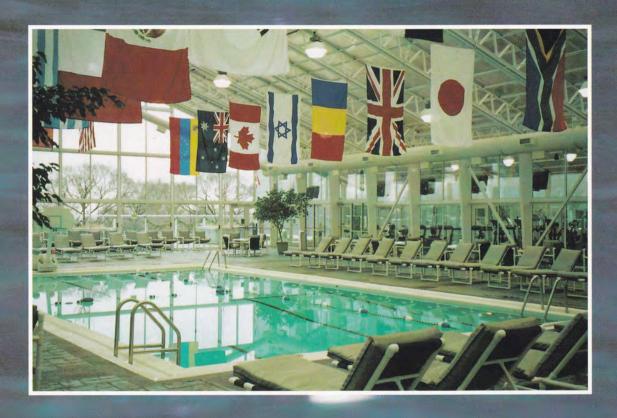

## Swim all winter ... Sun all summer

tria's unique, opening roof system offers you a pool enclosure that is light, airy and fresh. A room you can entertain in and enjoy all year.

tria's architecturally designed buildings have been engineered to take advantage of natural ventilation.

Fresh air is pulled in naturally through the open roof, creating a comfortable environment.

n Atria structure is designed to be the most open solar environment available on the market today.

An Atria structure offers:

A n Atria pool enclosure:

- Attracts customers year round in a hotel or motel setting.
- increases participation in swimming and club activities for YMCAs, schools, or organizations.
- Improves your pool security—Atria structures can be locked to protect your pool from intruders.
- Creates a great space for exercise and swimming workouts in all seasons.
- Is attractive, useful, versatile and a whole lot of FUN!