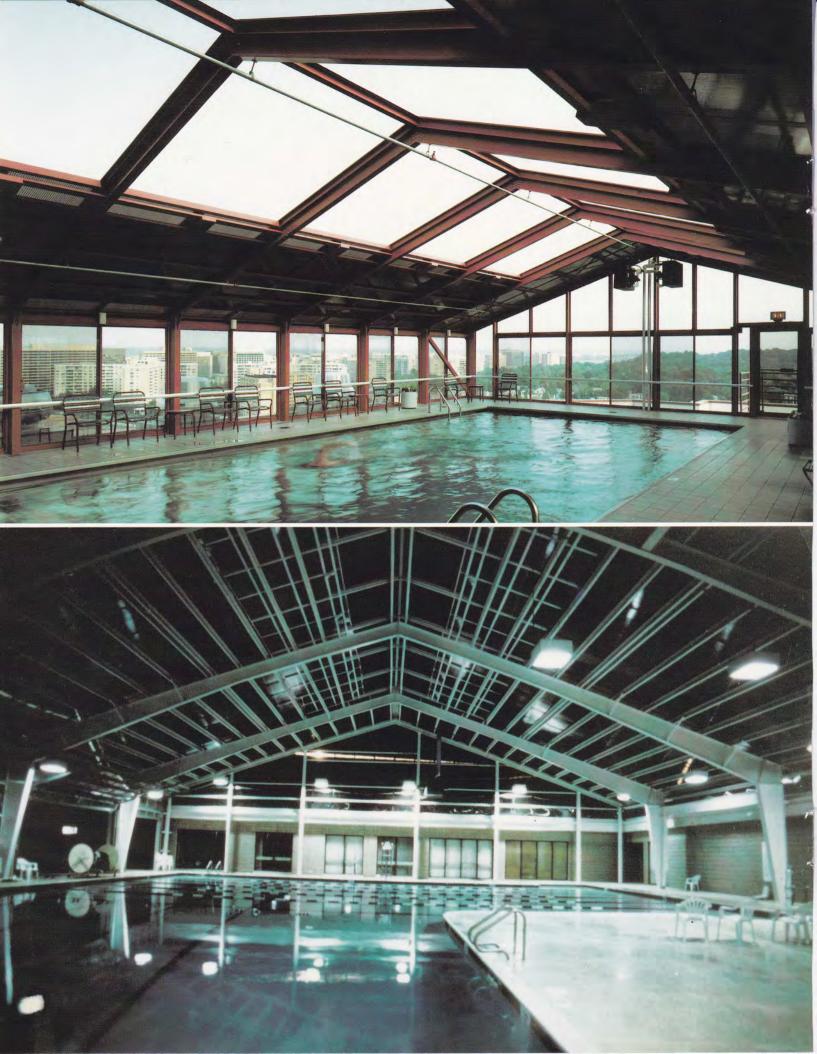

# Indoor-Outdoor:

Free Standing: Double Slope

tria offers a variety of modular configurations to allow you, your builder and your architect to create an Atria structure that is just right for you.

Attached: Double Slope

Roof Only: Double Slope

et the most out of your pool. When you enclose a pool or spa with an Atria structure, you can enjoy summer living all year round.

Free Standing: Single Slope

Attached: Single Slope

## Functional...

## Beaut

✓ Fast Erection

✓ Ini

Atria Pool Enclosures is proud of the long-term acceptance by architects & builders, who have recognized the structural integrity and longevity of its glazed enclosures, as well as detail in fabrication and installation.