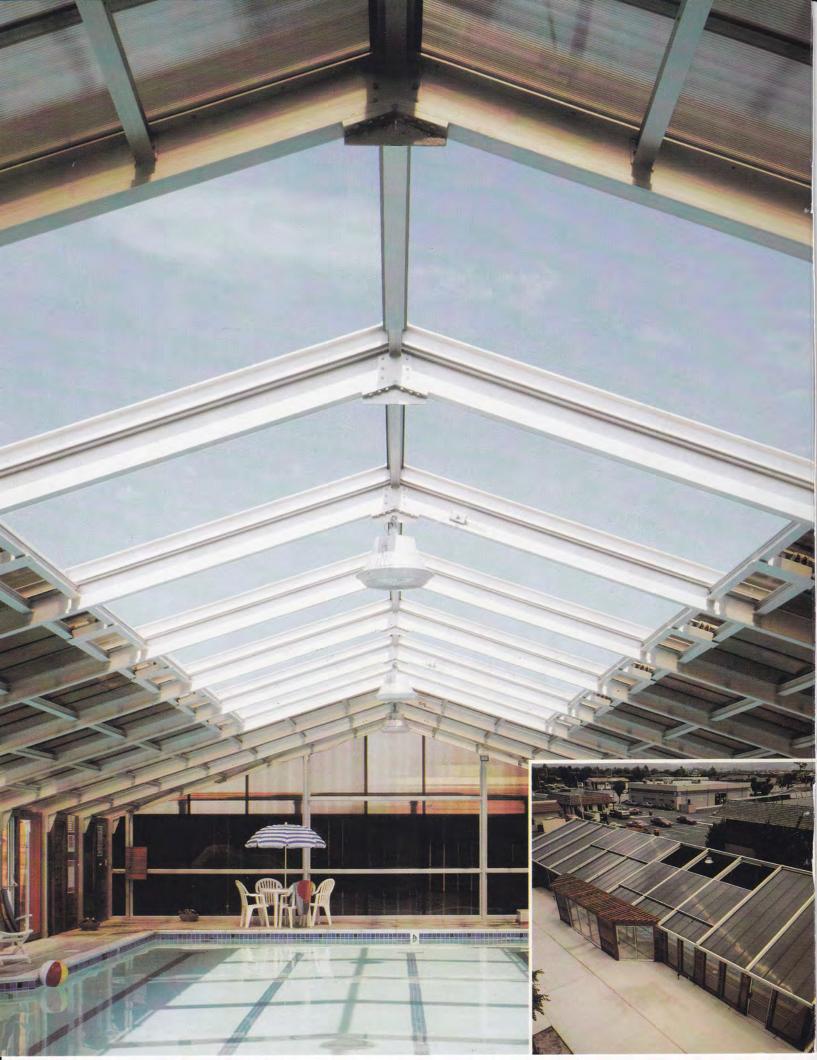

#### Roof glazing.

Standard overhead glazing is polycarbonate structural sheet (Choice of colors, Bronze, Crystal, Opal.) Custom colors as available.

#### Glass

Optional overhead glazing my be glass by architectural specifications.

Roof material options other than light transmitting. Highly insulated ridged foam structural sheeting. R factors to R32 may be used anywhere in the structure in conjunction with light transmitting panels.

Electric Opening roof systems are positive gear driven, both in closing and opening. This roof system lets you open each panel individually, allowing for placement of openings wherever you choose, as well as maximum temperature and sunshine control. The use of right angle gear boxes gives a positive lock in all positions. A built in manual operating over ride in case of a power outage is a unique feature of Atria's electric roof system.