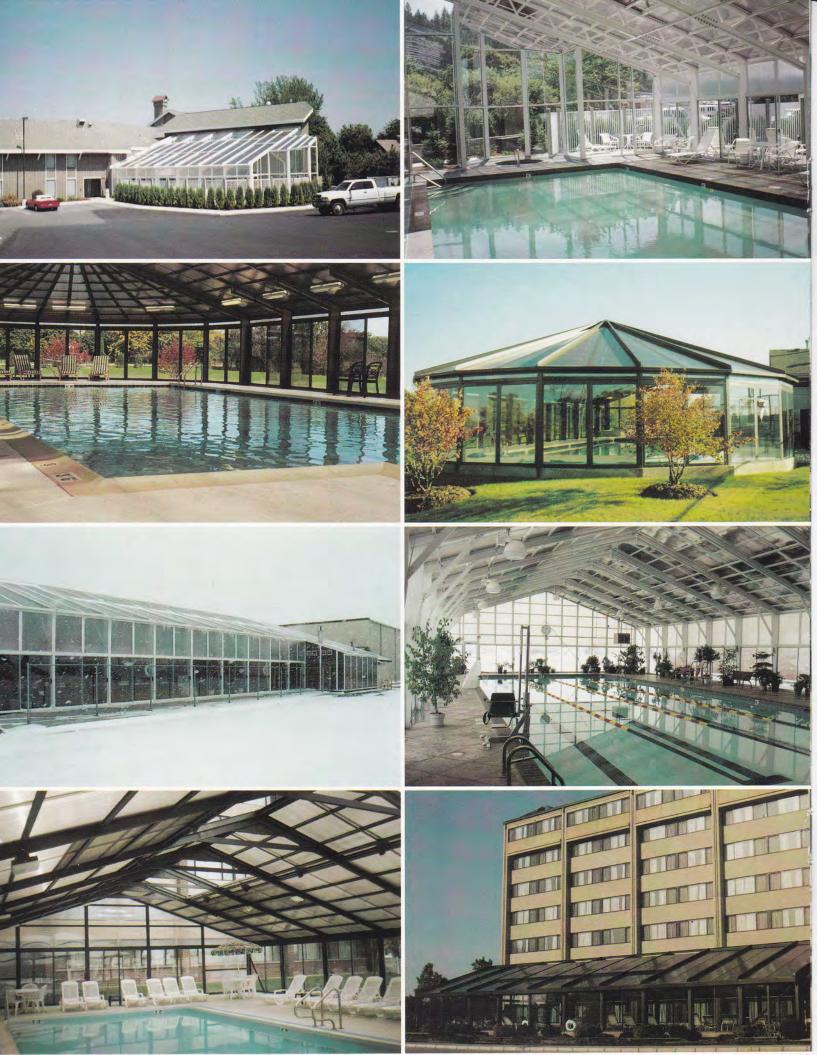

Opening roof systems and beautiful enclosures
Versatile, innovative architechtural designs to meet all of your needs.

Atria

# Indoor-Outdoor:

Free Standing: Double Slope

tria offers a variety of modular configurations to allow you, your builder and your architect to create an Atria structure that is just right for you.

Attached: Double Slope

Roof Only: Double Slope

et the most out of your pool. When you enclose a pool or spa with an Atria structure, you can enjoy summer living all year round.

Free Standing: Single Slope

Attached: Single Slope

## Custom Pool Enclosures