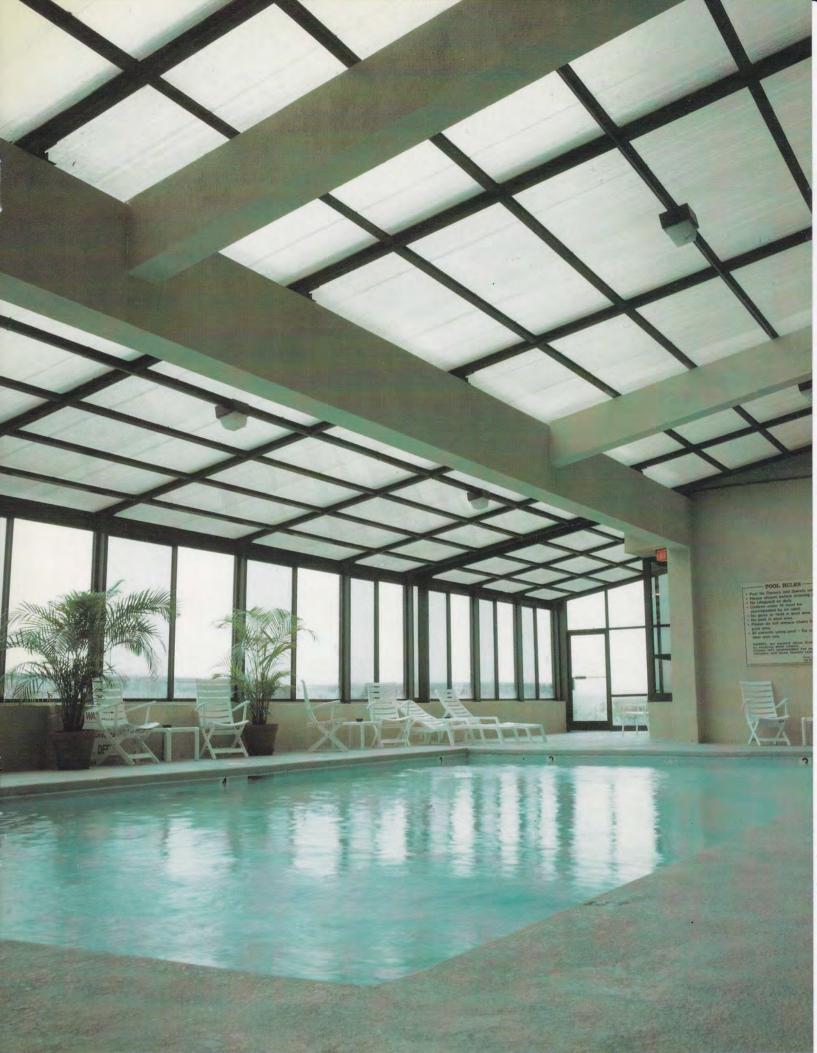

## Swim all winter ... Sun all summer

tria's unique, opening roof system offers you a pool enclosure that is light, airy and fresh. A room you can entertain in and enjoy all year.

tria's architecturally designed buildings have been engineered to take advantage of natural ventilation.

Fresh air is pulled in naturally through the open roof, creating a comfortable environment.

n Atria structure is designed to be the most open solar environment available on the market today.

An Atria structure offers:

A n Atria pool enclosure:

- Attracts customers year round in a hotel or motel setting.
- increases participation in swimming and club activities for YMCAs, schools, or organizations.
- Improves your pool security—Atria structures can be locked to protect your pool from intruders.
- Creates a great space for exercise and swimming workouts in all seasons.
- Is attractive, useful, versatile and a whole lot of FUN!