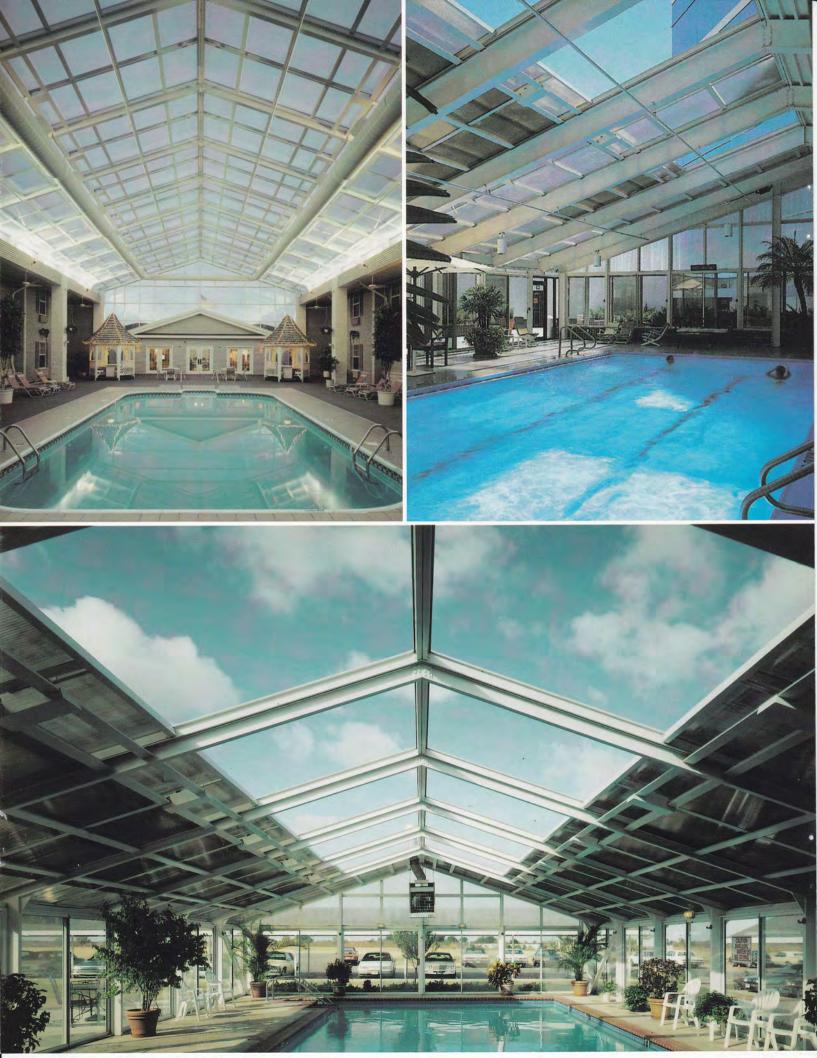

Opening roof systems and beautiful enclosures

## Swim all winter ... Sun all summer

tria's unique, opening roof system offers you a pool enclosure that is light, airy and fresh. A room you can entertain in and enjoy all year.

tria's architecturally designed buildings have been engineered to take advantage of natural ventilation.

Fresh air is pulled in naturally through the open roof, creating a comfortable environment.

n Atria structure is designed to be the most open solar environment available on the market today.

An Atria structure offers:

- Roof panels, both opening and stationary, constructed of impact resistant and fire-retardant insulated polycarbonate in either clear of bronze tint.
- Perimeter walls of insulated polycarbonate or glass sliding doors with screens and locks.
- Non-corrosive structural aluminum components and stainless steel fasteners.
- High Tech Baked on Powder Coat Finish. Color coated to your choice of colors.

A n Atria pool enclosure:

- Attracts customers year round in a hotel or motel setting.
- increases participation in swimming and club activities for YMCAs, schools, or organizations.
- Improves your pool security—Atria structures can be locked to protect your pool from intruders.
- Creates a great space for exercise and swimming workouts in all seasons.
- Is attractive, useful, versatile and a whole lot of FUN!

Opening roof systems and beautiful enclosures
Versatile, innovative architechtural designs to meet all of your needs.

Atria

# Indoor-Outdoor:

Free Standing: Double Slope

tria offers a variety of modular configurations to allow you, your builder and your architect to create an Atria structure that is just right for you.

Attached: Double Slope

Roof Only: Double Slope

et the most out of your pool. When you enclose a pool or spa with an Atria structure, you can enjoy summer living all year round.

Free Standing: Single Slope

Attached: Single Slope