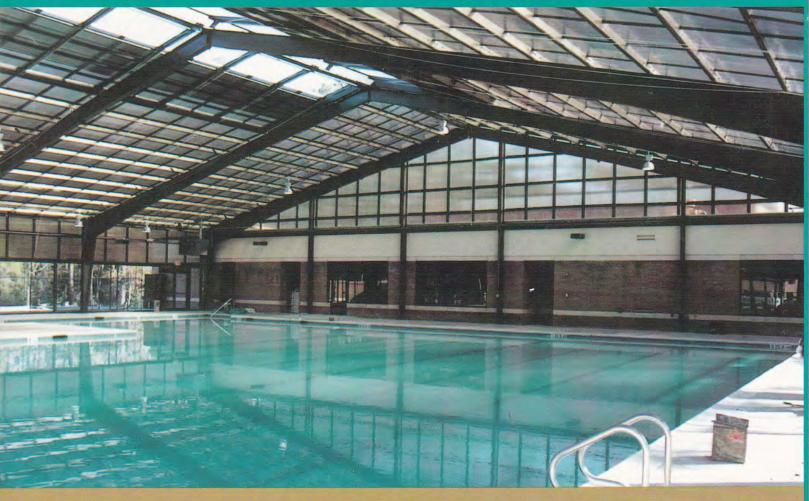

## Swim all winter ... Sun all summer

tria's unique, opening roof system offers you a pool enclosure that is light, airy and fresh. A room you can entertain in and enjoy all year.

tria's architecturally designed buildings have been engineered to take advantage of natural ventilation.

Fresh air is pulled in naturally through the open roof, creating a comfortable environment.

n Atria structure is designed to be the most open solar environment available on the market today.

An Atria structure offers:

A n Atria pool enclosure:

- Attracts customers year round in a hotel or motel setting.
- increases participation in swimming and club activities for YMCAs, schools, or organizations.
- Improves your pool security—Atria structures can be locked to protect your pool from intruders.
- Creates a great space for exercise and swimming workouts in all seasons.
- Is attractive, useful, versatile and a whole lot of FUN!