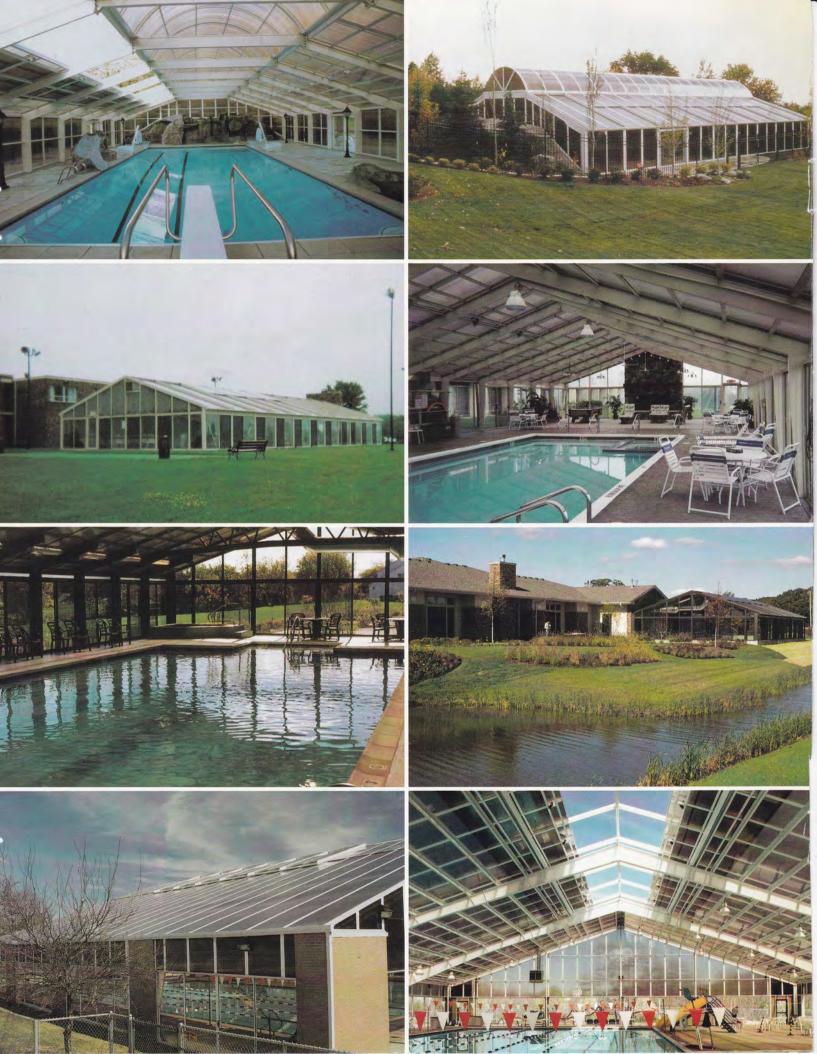

Opening roof systems and beautiful enclosures

## Swim all winter ... Sun all summer

tria's unique, opening roof system offers you a pool enclosure that is light, airy and fresh. A room you can entertain in and enjoy all year.

tria's architecturally designed buildings have been engineered to take advantage of natural ventilation.

Fresh air is pulled in naturally through the open roof, creating a comfortable environment.

n Atria structure is designed to be the most open solar environment available on the market today.

An Atria structure offers:

A n Atria pool enclosure:

- Attracts customers year round in a hotel or motel setting.
- increases participation in swimming and club activities for YMCAs, schools, or organizations.
- Improves your pool security—Atria structures can be locked to protect your pool from intruders.
- Creates a great space for exercise and swimming workouts in all seasons.
- Is attractive, useful, versatile and a whole lot of FUN!

# Indoor-Outdoor:

Free Standing: Double Slope

tria offers a variety of modular configurations to allow you, your builder and your architect to create an Atria structure that is just right for you.

Attached: Double Slope

Roof Only: Double Slope

et the most out of your pool. When you enclose a pool or spa with an Atria structure, you can enjoy summer living all year round.

Free Standing: Single Slope

Attached: Single Slope